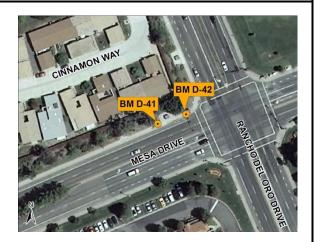

## Location:

FOUND CHISELED [] ON TOP OF CURB, W.P.C. OF NORTHWEST CURB RETURN OF MESA DRIVE AND RANCHO DEL ORO ROAD PER CITY OF OCEANSIDE FIELD BOOK 165 PAGE 36 (EL. = 168.86')