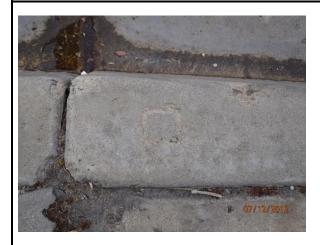

## Location:

FOUND CHISELED [] ON TOP OF CURB, W.P.C. OF NORTHWEST CURB RETURN OF MESA DRIVE AND RANCHO DEL ORO ROAD PER CITY OF OCEANSIDE FIELD BOOK 165 PAGE 36 (EL. = 168.86')